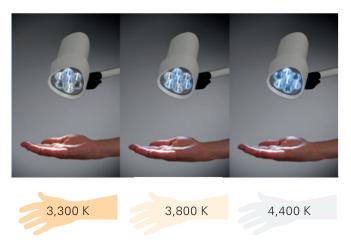

#### **Optimal contrast viewing**

3 color levels\* for accurate detail and perfect contrast

\*HALUX N50-3 models

### **HALUX N50**

| lux @ 0.5 m<br>n @ 0.5 m                                                                                                               |  |  |  |  |
|----------------------------------------------------------------------------------------------------------------------------------------|--|--|--|--|
| m @ 0.5 m                                                                                                                              |  |  |  |  |
|                                                                                                                                        |  |  |  |  |
| 5 dimming levels                                                                                                                       |  |  |  |  |
| 93                                                                                                                                     |  |  |  |  |
| Fixed 4,400 K<br>Adjustable: 3,300 K / 3,800 K / 4,400 K                                                                               |  |  |  |  |
| Integrated power adapter                                                                                                               |  |  |  |  |
| IP 20 (luminaire head)                                                                                                                 |  |  |  |  |
| Flex arm or<br>spring-balanced arm                                                                                                     |  |  |  |  |
| Keypad at luminaire head or rocker switch (I/0)                                                                                        |  |  |  |  |
| Standard wall rail system, extension<br>arm, table clamp, universal fastener,<br>rail clamp, wall bracket, pipe clamp,<br>roller stand |  |  |  |  |
|                                                                                                                                        |  |  |  |  |