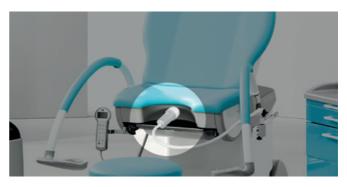

#### Gynecology

- Attachment to examination table / gynaecology chair
- Ergonomic operation
- Homogeneous dimmable light field

General medicine / emergency medicine

- Large illumination area
- High output, up to 50,000 lux @ 0.5 m
- Various fastening options