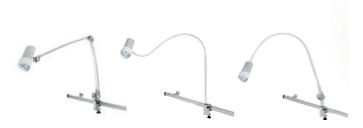

#### Safe positioning

Sophisticated arm systems, easy to position

#### A wide selection

Versions with or without foot joint

Attachment of the luminaire head from the side or from behind