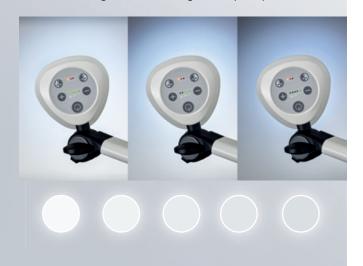

#### **Optimal contrast viewing**

3 color levels\* for accurate detail and perfect contrast

\*HALUX N50-3 models