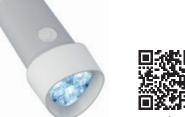

## HALUX N30.

The HALUX N30 is suitable for anyone who is on a budget but doesn't want to compromise on quality. With a 18 cm diameter light field and illumination intensity up to 30,000 lux at 0.5 m, the light field is perfectly matched to everyday life.

HALUX N30

#### A wide selection

Versions with or without foot joint

Attachment of the luminaire head from the side or from behind