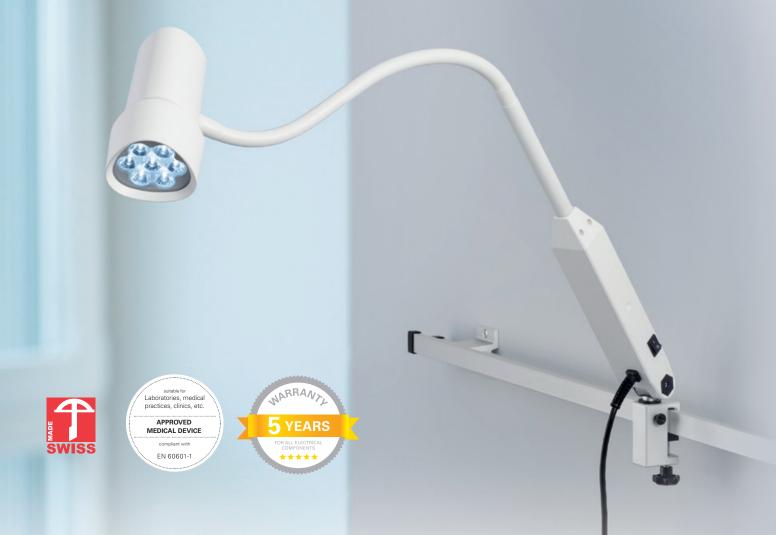

### **HALUX N50 / HALUX N30**

MEDICAL EXAMINATION LIGHTS

### THE HALUX EXAMINATION LIGHT.

A modern classic: HALUX is impressive for its minimalistic shape and its typical Swiss attention to detail. For three decades, it has been acknowledged as the reliable light source for the medical field. Its new design offers two different versions with varying features, so everyone finds the luminaire to suit their needs. From general medical practice to gynecology to the hospital bed, the right HALUX version is available.

#### **Fast cleaning**

Thanks to its closed design, cleaning agents don't enter into the luminaire head

#### Maintenance free

Premium materials and durable LED technology

#### Safe positioning

Sophisticated arm systems, easy to position