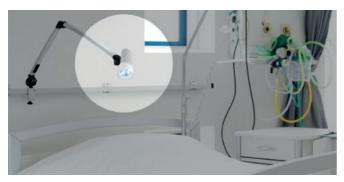

#### Patient care

- Dimmable light
- Various fastening options
- Robust and easy to clean