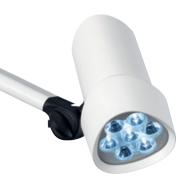

### HALUX N50.

The HALUX N50 is the perfect luminaire for everyone who wants better lighting performance and the ability to change the light color. With its 18 cm light field diameter and illumination intensity up to 50,000 lux at 0.5 m, the HALUX N50 offers optimal examination conditions.

HALUX N50

#### **Outstanding color rendering**

Optimal light color for precise and safe diagnoses

#### Individual light strength

5-level dimming \* makes the light easily adaptable

#### Intuitive operation

Simple operation with an easy-to-reach keypad\*

#### **Optimal contrast viewing**

3 color levels\* for accurate detail and perfect contrast

\*HALUX N50-3 models