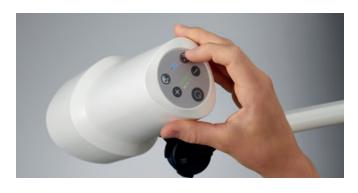

ce free

Premium materials and durable LED technology

#### Safe positioning

Sophisticated arm systems, easy to position

#### **Everything at a glance**

A large uniform light field for maximum ease of viewing



## THE PREMIUM VERSION.

### HALUX N50.

The HALUX N50 is the perfect luminaire for everyone who wants better lighting performance and the ability to change the light color. With its 18 cm light field diameter and illumination intensity up to 50,000 lux at 0.5 m, the HALUX N50 offers optimal examination conditions.



HALUX N50

#### **Outstanding color rendering**

Optimal light color for precise and safe diagnoses



#### Individual light strength

5-level dimming \* makes the light easily adaptable



#### Intuitive operation

Simple operation with an easy-to-reach keypad\*



#### **Optimal contrast viewing**

3 color levels\* for accurate detail and perfect contrast



\*HALUX N50-3 models

# THE BASIC VERSION.

## HALUX N30.

The HALUX N30 is suitable for anyone who is on a budget but doesn't want to compromise on quality. With a 18 cm diameter light field and illumination intensity up to 30,000 lux at 0.5 m, the light field is perfectly matched to everyday life.



HALUX N30

#### A wide selection





Versions with or without foot joint



Attachment of the luminaire head from the side or from behind







### **APPLICATIONS**



#### Dermatology

- Large illumination area
- Adjustable color temperature Halux N50-3
- Very good color rendering properties



#### Patient care

- Dimmable light
- Various fastening options
- Robust and easy to clean



####