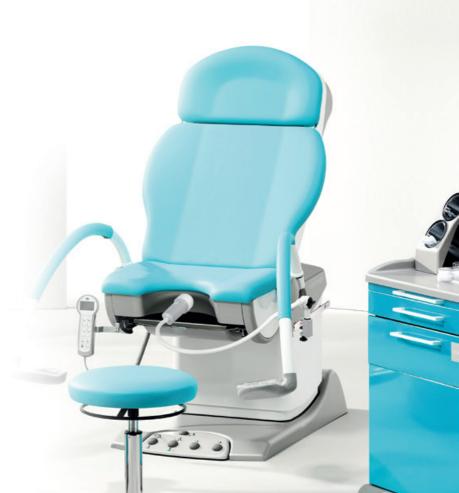

#### Gynecology

- Attachment to examination table / gynaecology chair
- Ergonomic operation
- Homogeneous dimmable light field

General medicine / emergency medicine

- Large illumination area
- High output, up to 50,000 lux @ 0.5 m
- Various fastening options