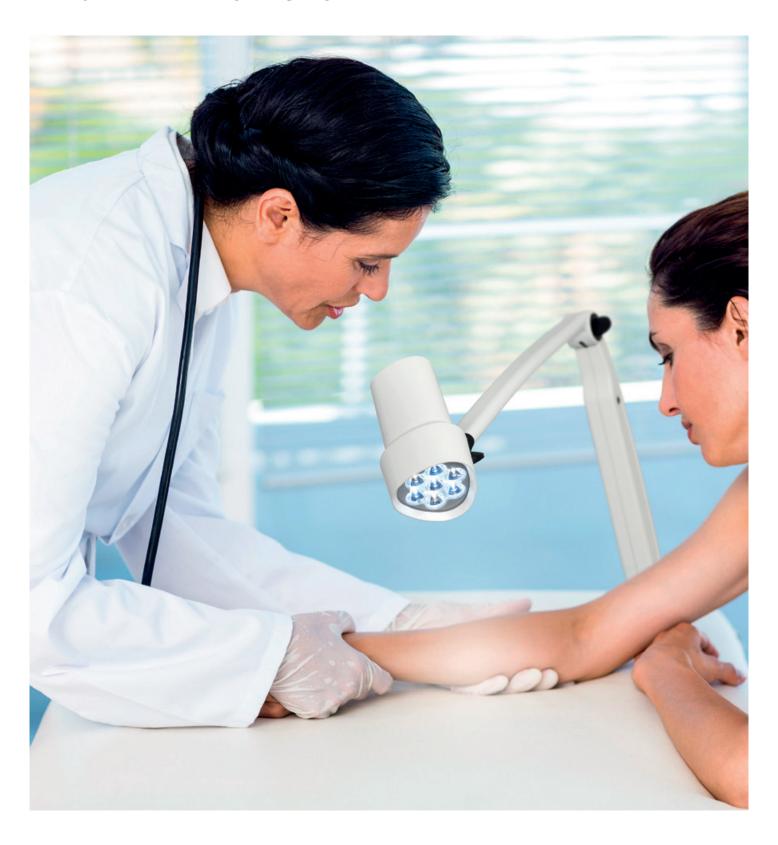

### THE HALUX EXAMINATION LIGHT.

A modern classic: HALUX is impressive for its minimalistic shape and its typical Swiss attention to detail. For three decades, it has been acknowledged as the reliable light source for the medical field. Its new design offers two different versions with varying features, so everyone finds the luminaire to suit their needs. From general medical practice to gynecology to the hospital bed, the right HALUX version is available.

#### **Everything at a glance**

A large uniform light field for maximum ease of viewing